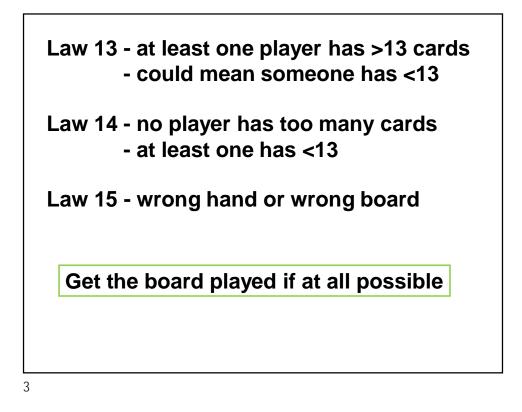

Getting started, but ...

Incorrect number of cards Missing card Wrong board or wrong hand!!!

Laws 13-15

2

1

| 13 13 13 12                                                                            |  |  |  |
|----------------------------------------------------------------------------------------|--|--|--|
| Law 14                                                                                 |  |  |  |
| 14C                                                                                    |  |  |  |
| Found / Replaced                                                                       |  |  |  |
| Auction/play continue                                                                  |  |  |  |
| Possible Revoke                                                                        |  |  |  |
| Knowledge of<br>replacement is UI<br>to partner so an<br>adjusted score<br>is possible |  |  |  |
|                                                                                        |  |  |  |