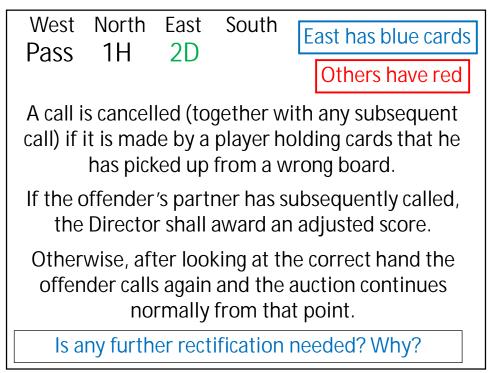

Getting started, but ...

Incorrect number of cards Missing card Wrong board or wrong hand!!!

Laws 13-15

2

1

| 13 13 13 12                                                                            |  |  |  |
|----------------------------------------------------------------------------------------|--|--|--|
| Law 14                                                                                 |  |  |  |
| 14C                                                                                    |  |  |  |
| Found / Replaced                                                                       |  |  |  |
| Auction/play continue                                                                  |  |  |  |
| Possible Revoke                                                                        |  |  |  |
| Knowledge of<br>replacement is UI<br>to partner so an<br>adjusted score<br>is possible |  |  |  |
|                                                                                        |  |  |  |