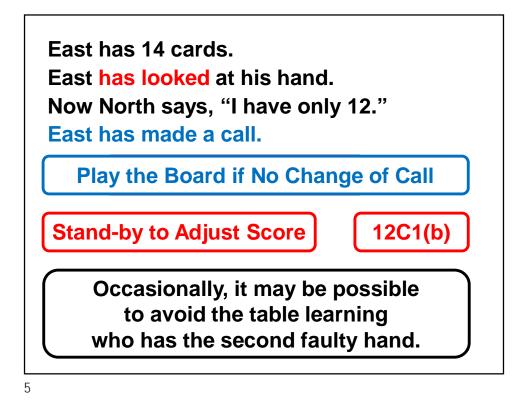

if none of the four players have previously played the board the Director shall require the auction and play to be completed. He allows the score to stand and may require both pairs to play the correct board against one another later.

the Director shall award an artificial adjusted score [see Law 12C2(a)] to any contestant deprived of the opportunity to earn a valid score.

9

| Setup   |         |          | Bridgemate Results |           | lts Pl                 | Player Names |           | Reports and Web          |
|---------|---------|----------|--------------------|-----------|------------------------|--------------|-----------|--------------------------|
| oard: 🛛 | Board 1 | • •      | Þ                  |           |                        |              |           | Sort by: NS Pair Number  |
| NS Pr   | EW Pr   | Contract | Declarer           | Tricks    | Score                  | Points NS    | Points EW | Comments                 |
| 1       | 1       | 2S       | East               | 8         | -110                   | 6.00         | 6.00      |                          |
| 2       | 3       | 2C       | West               | 9         | -110                   | 6.00         | 6.00      |                          |
| 3       | 5       | 3NT      | East               | 10        | -430                   | 0.00         | 12.00     |                          |
| 4       | 7       | 4D       | West               | 11        | -150                   | 2.00         | 10.00     |                          |
| 5       | 2       | 2C       | West               | 9         | -110                   | 6.00         | 6.00      |                          |
| 6       | 4       | 4H       | North              | 11        | 450                    | 11.00        | 1.00      |                          |
| - 7     | 6       | 4H       | North              | 11        | 450                    | 11.00        | 1.00      |                          |
|         |         |          | -                  |           | dit Re<br>e pair r     |              |           |                          |
| cI      |         | <u> </u> | nport              | Add Resul | lt <u>E</u> dit Result | Delete Resul | t Anomal  | ies Pair Results Summary |
|         |         |          |                    |           |                        |              |           |                          |