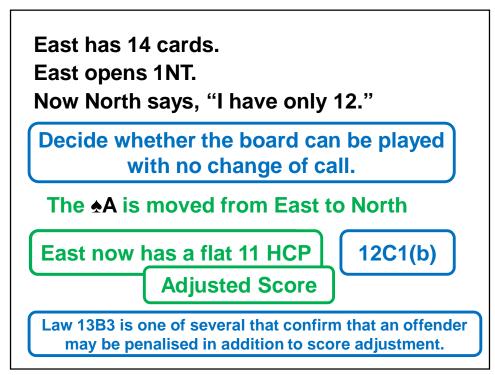

Getting started, but ...

Incorrect number of cards Missing card Wrong board or wrong hand!!!

Laws 13-15

2

1

| 13 13 13 12                                                                            |  |  |  |
|----------------------------------------------------------------------------------------|--|--|--|
| Law 14                                                                                 |  |  |  |
| 14C                                                                                    |  |  |  |
| Found / Replaced                                                                       |  |  |  |
| Auction/play continue                                                                  |  |  |  |
| Possible Revoke                                                                        |  |  |  |
| Knowledge of<br>replacement is UI<br>to partner so an<br>adjusted score<br>is possible |  |  |  |
|                                                                                        |  |  |  |